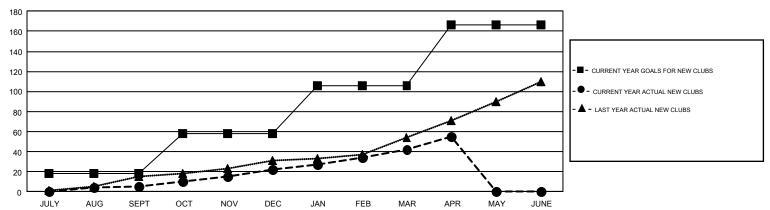

## GOALS AND ACTUAL NEW CLUBS CUMULATIVE

| DROPPED CLUBS: 98  |        | 5,208 CLUBS OF 9,508 ADDED 1 OR | GENDER DISTRIBUTION        |                  |       |
|--------------------|--------|---------------------------------|----------------------------|------------------|-------|
| DROFFED CLOBS. 90  |        | MORE NEW MEMBERS                | MALE                       | 196,512 (78.27%) |       |
| DROPPED MEMBERS    |        |                                 | FEMALE                     | 54,571 (21.73%)  |       |
| DECEASED           | 2,047  | CLICK HERE FOR CUMULATIVE       | TOTAL FAMILY UNIT MEMBERS  |                  | 9,295 |
| CLUB CANCELLED 338 |        | MEMBERSHIP DATA                 | FAMILY MEMBERS PAYING HALF |                  | 4,747 |
| OTHER              | 12,761 |                                 | DUES PA                    | YING HALF        | 7,747 |
| TOTAL 15,146       |        |                                 | DUES                       |                  |       |