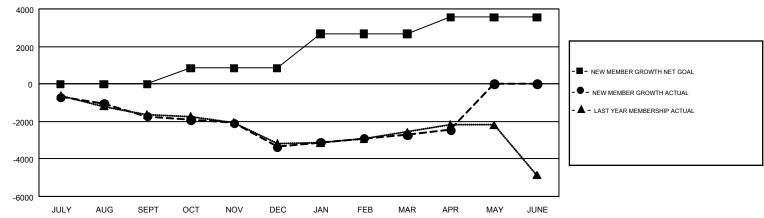

## GOALS AND ACTUAL NEW CLUBS CUMULATIVE

| DROPPED CLUBS: 98  |        | 5,208 CLUBS OF 9,508 ADDED 1 OR | GENDER DISTRIBUTION        |                  |       |
|--------------------|--------|---------------------------------|----------------------------|------------------|-------|
| DROFFED CLOBS. 90  |        | MORE NEW MEMBERS                | MALE                       | 196,512 (78.27%) |       |
| DROPPED MEMBERS    |        |                                 | FEMALE                     | 54,571 (21.73%)  |       |
| DECEASED           | 2,047  | CLICK HERE FOR CUMULATIVE       | TOTAL FAMILY UNIT MEMBERS  |                  | 9,295 |
| CLUB CANCELLED 338 |        | MEMBERSHIP DATA                 | FAMILY MEMBERS PAYING HALF |                  | 4,747 |
| OTHER              | 12,761 |                                 | DUES PA                    | YING HALF        | 7,747 |
| TOTAL 15,146       |        |                                 | DUES                       |                  |       |